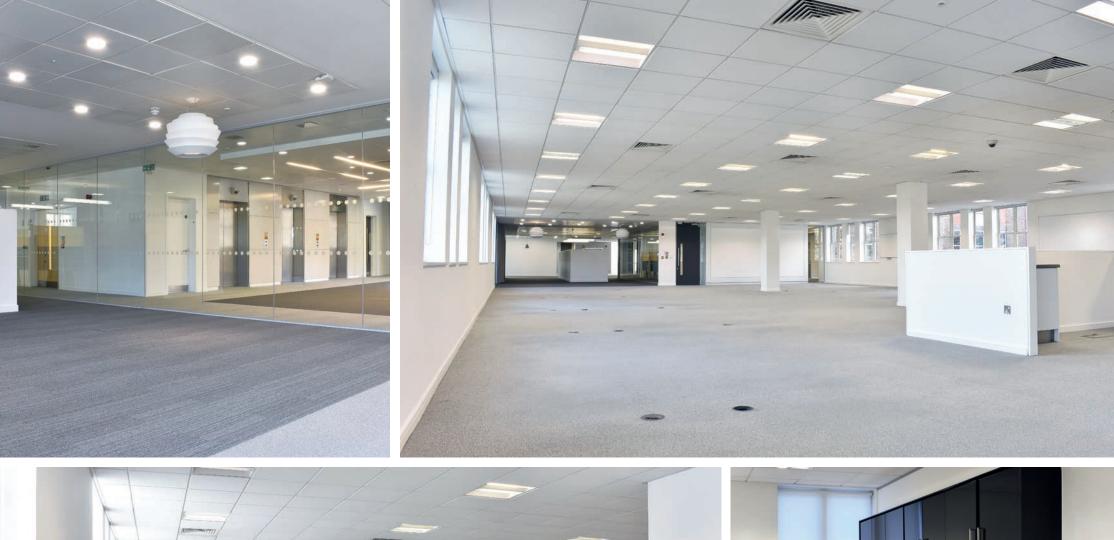

### REFURBISHED TOWN CENTRE OFFICES

FROM **3,753** sq ft - **14,063** sq ft TO LET

#### NEWLY REFURBISHED (completion Q1 2023)

Parking Ground floor 18 (1:210 sq ft)

First floor 55 (1:260 sq ft)