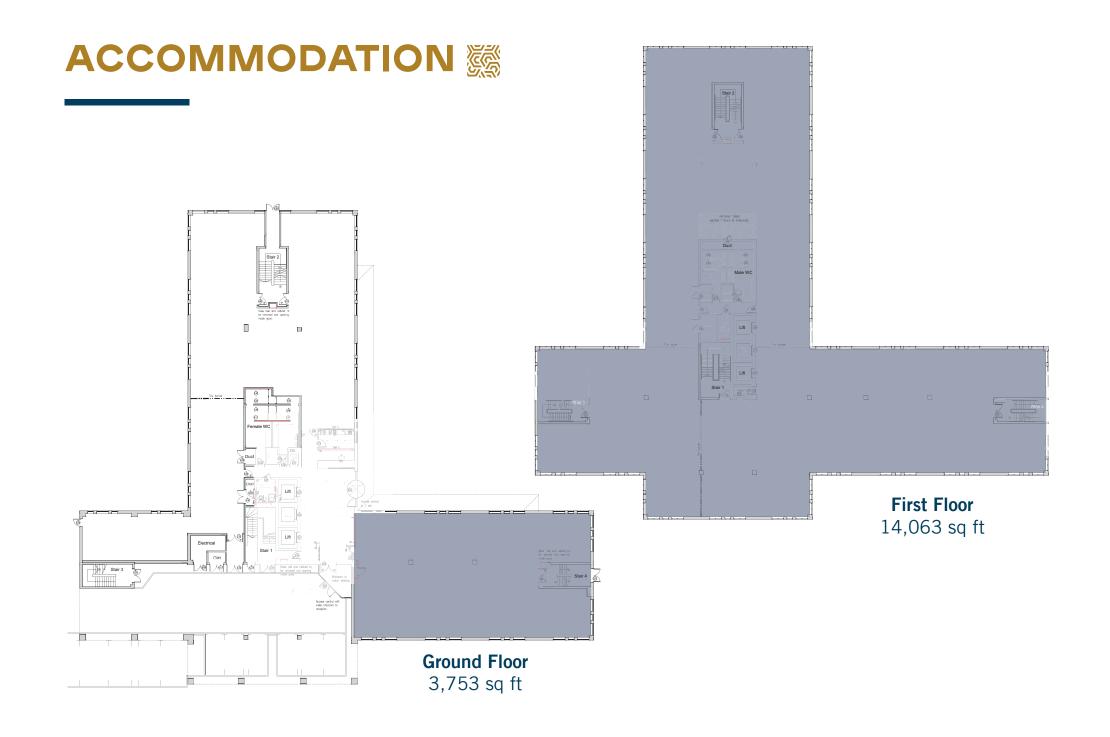

### REFURBISHED TOWN CENTRE OFFICES

FROM **3,753** sq ft - **14,063** sq ft TO LET

#### NEWLY REFURBISHED (completion Q1 2023)

Parking Ground floor 18 (1:210 sq ft)

First floor 55 (1:260 sq ft)