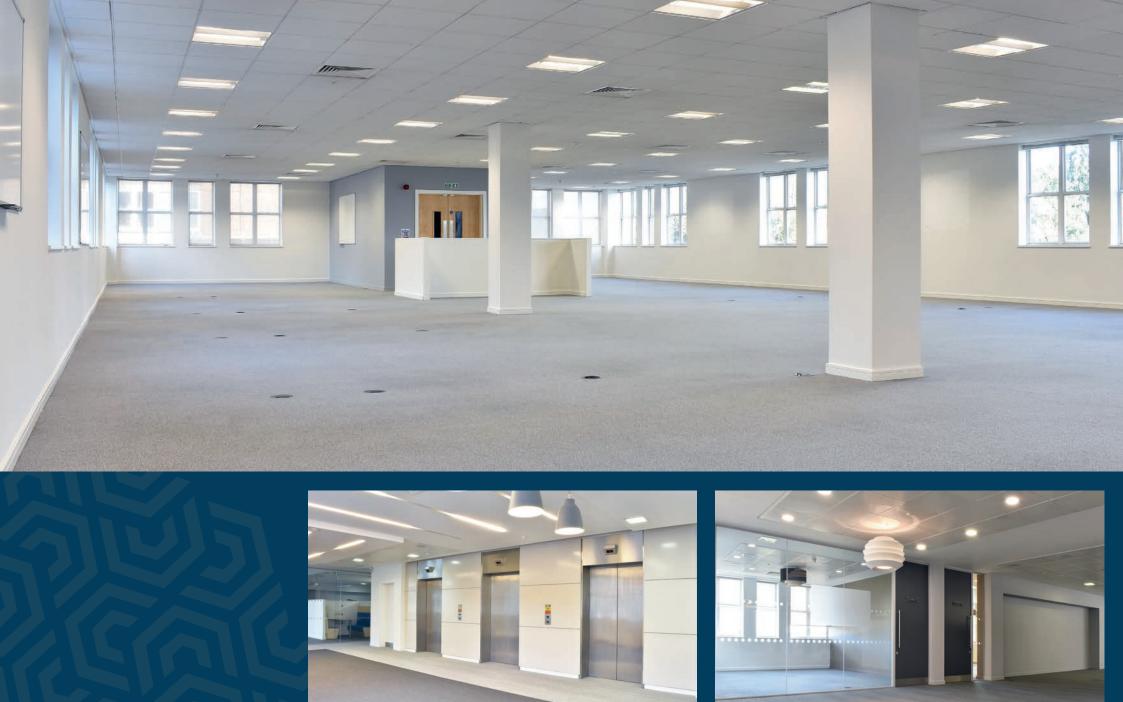

### REFURBISHED TOWN CENTRE OFFICES

FROM **3,753** sq ft - **14,063** sq ft TO LET

#### NEWLY REFURBISHED (completion Q1 2023)

Parking Ground floor 18 (1:210 sq ft)

First floor 55 (1:260 sq ft)