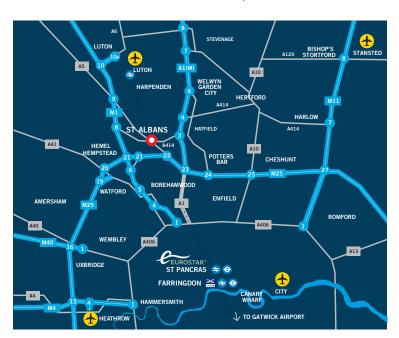

#### **TRAVEL**

#### AT THE HEART OF A THRIVING BUSINESS **COMMUNITY**

#### DRINKS

- 1 The Cock
- 2 Slug & Lettuce
- 3 Punchin' Palooka
- 4 The Verulam Arms
- 5 Suckerpunch Bar
- 6 The Peahen
- 7 The Crown
- 8 White Hart Tap
- 9 Ye Olde Fighting Cocks

With fast connections to the centre of London and the surrounding areas.

Located just a few minutes walk from St Albans station with it's fast connections by Thameslink rail, you can be at London St Pancras International in 18 minutes.

Major motorways are a short drive away with the M25 (9 minutes), M1 (12 minutes). Both Heathrow & Luton Airports are within 30 minutes.

#### BY TRAIN (In minutes)

| HARPENDEN                                        | 5  | M25 MOTORWAY   |
|--------------------------------------------------|----|----------------|
| ST PANCRAS INT'L<br>(Eurostar and Underground)   | 18 | M1 MOTORWAY (  |
| <b>LUTON AIRPORT</b> (More than 70 destinations) | 22 | WATFORD        |
| <b>FARRINGDON</b> (Crossrail and Underground)    | 28 | LUTON AIRPORT  |
| BLACKFRIARS (Underground)                        | 30 | LIEATUROW AIRE |

| GATWICK AIRPORT              | 7  |
|------------------------------|----|
| (More than 200 destinations) | /4 |

BY CAR (In minutes)

| M25 | MOTORWAY | (21a) | 9 |
|-----|----------|-------|---|
|     |          | (210) | J |

| M1 N | <b>MOTORWAY</b> | (J6) | 12 |
|------|-----------------|------|----|
|------|-----------------|------|----|

|         | 7 | n |
|---------|---|---|
| WATFORD |   | 4 |

|       |         | <br>7 |
|-------|---------|-------|
| LUTON | AIRPORT | <br>4 |

|          |         | 200         |
|----------|---------|-------------|
| HEATHROW | AIRPORT | <b>-5</b> ( |

|         |        | 44 |
|---------|--------|----|
| CENTRAL | LONDON |    |