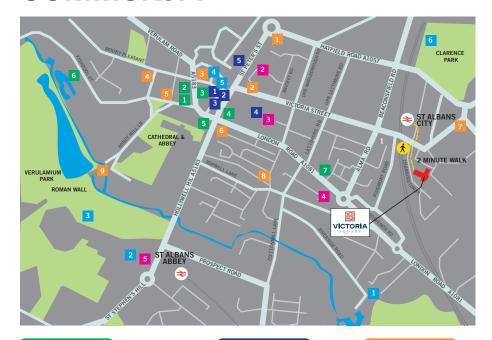

#### RESTAURANTS

- 1 The Ivy
- 2 Megan's
- 3 Wagamama
- 4 Bill's
- 5 Cote Brasserie
- 6 St Michael's Manor
- 7 Prime Steak & Grill

#### SPORTS & LEISURE

- 1 Verulam Golf Club
- 2 Westminster Lodge Leisure Centre
- 3 Abbev View Golf Club
- 4 Fitness First
- 5 Beauty House By Champneys
- 6 St Albans Football Club

#### SHOPPING

- 1 Christopher Place Shopping Centre
- 2 Reiss
- 3 Anthropologie
- 4 The Maltings
- **Shopping Centre**
- 5 Marks & Spencer 6 Sainsbury's

#### ENTERTAINMENT

- 1 The Horn
- 2 Alban Arena
- 3 Maltings Arts Theatre
- 4 Odvssev Cinema
- 5 Abbey Theatre

#### DRINKS

- 1 The Cock
- 2 Slug & Lettuce
- 3 Punchin' Palooka
- 4 The Verulam Arms
- 5 Suckerpunch Bar
- 6 The Peahen
- 7 The Crown
- 8 White Hart Tap
- 9 Ye Olde Fighting Cocks

With fast connections to the centre of London and the surrounding areas.