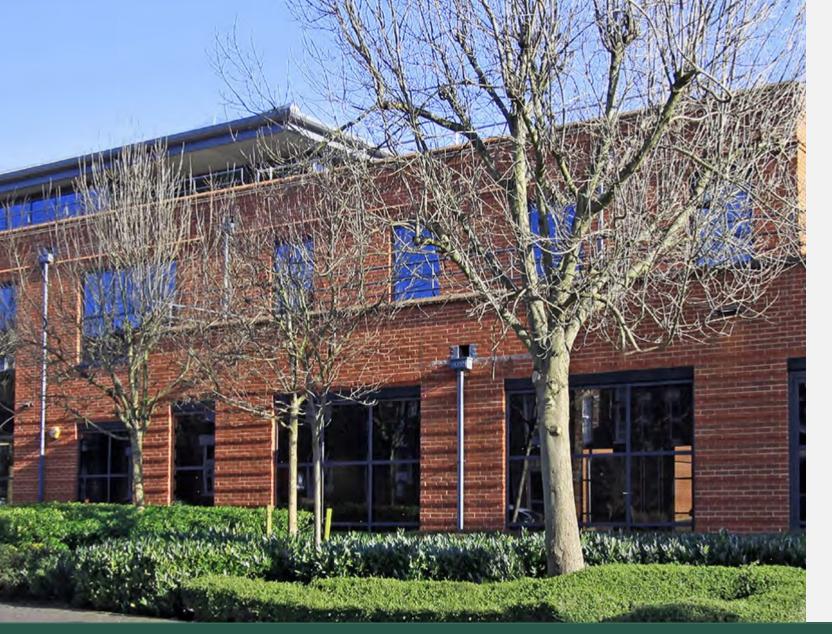

# 2nd Floor, 4 Beaconsfield Road, St Albans AL1 3RD

City Centre Grade A Offices

Approx. 5,230 sq ft (485.86 sq m)

# Description

A second floor office suite within this modern Grade A office building. The accommodation is predominantly open plan but is currently partitioned to create a reception lobby, boardroom, two office/meeting rooms and the main open plan office. There are in addition a kitchen and staff area and server room located from this. The offices benefit from front and side balconies, raised floors, suspended ceilings with recessed LED lighting and air conditioning. There are 20 allocated parking spaces in the rear car park.

## Location

Situated within central St Albans and being within 100 metres of St Albans mainline railway station which provides a fast and frequent service to London St Pancras in 19 minutes. This is within the prime office location for St Albans and within only 0.25 miles of the City Centre.