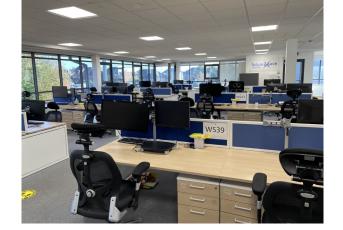

# Description

A second floor office suite within this modern Grade A office building. The accommodation is predominantly open plan but is currently partitioned to create a reception lobby, boardroom, two office/meeting rooms and the main open plan office. There are in addition a kitchen and staff area and server room located from this. The offices benefit from front and side balconies, raised floors, suspended ceilings with recessed LED lighting and air conditioning. There are 20 allocated parking spaces in the rear car park.