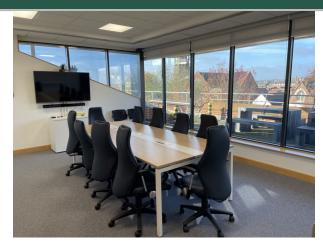

# Description

A second floor office suite within this modern Grade A office building. The accommodation is predominantly open plan but is currently partitioned to create a reception lobby, boardroom, two office/meeting rooms and the main open plan office. There are in addition a kitchen and staff area and server room located from this. The offices benefit from front and side balconies, raised floors, suspended ceilings with recessed LED lighting and air conditioning. There are 20 allocated parking spaces in the rear car park.