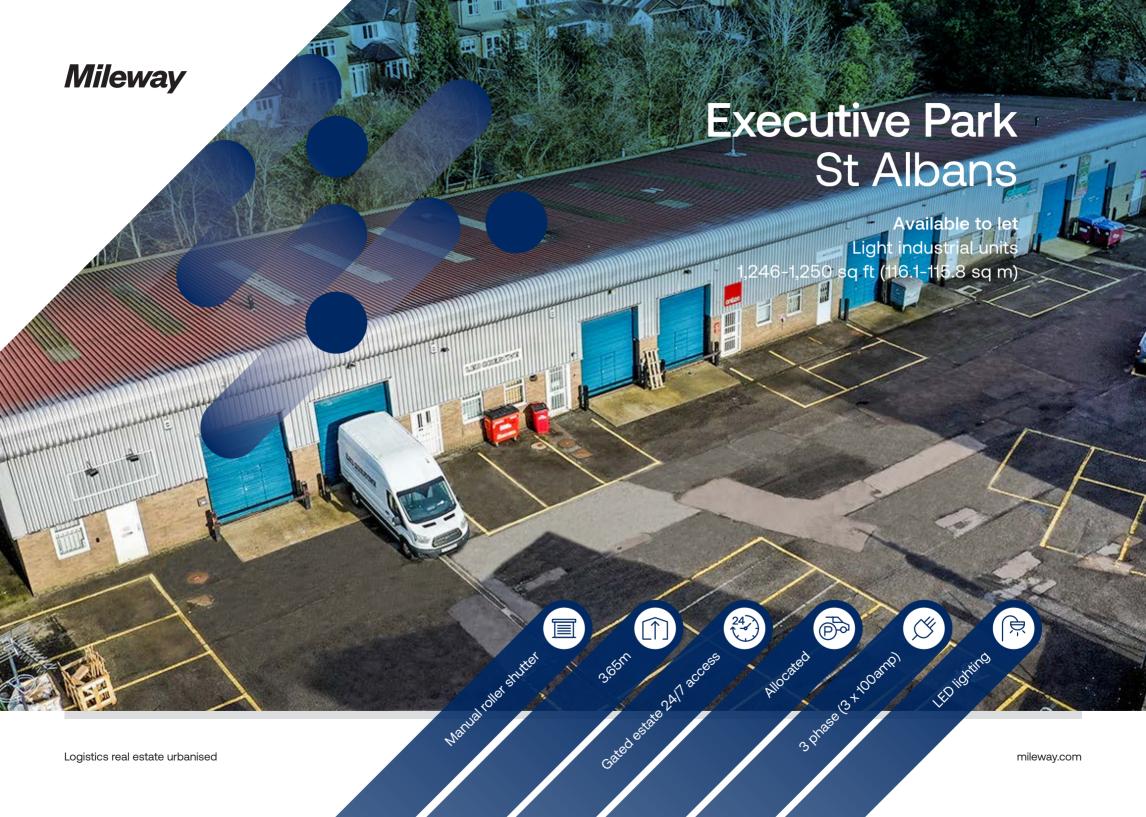

# Unit 5 & 8 Executive Park

Hatfield Road, St Albans, Herts, AL1 4TA

## Description

Executive Park is a gated development of 12 industrial units set around a central courtyard providing access for loading and allocated parking. The units have profile metal cladding and roofs and benefit of a minimum eaves height of 3.65 metres rising to 4.85 metres. The units are open plan with a small office and WC provided to the front elevation.

#### Location

Executive Park is located off Hatfield Road and is approximately 1.5 miles from St Albans city centre and mainline train station with Hatfield town centre located approximately 4 miles to the west. There are excellent road links with the A414 being within 1.5 miles which gives access to the A1(M) (3.5 miles). The M25 (Junction 22) is within 3.5 miles and the M1 (Junction 6) within 6.5 miles.