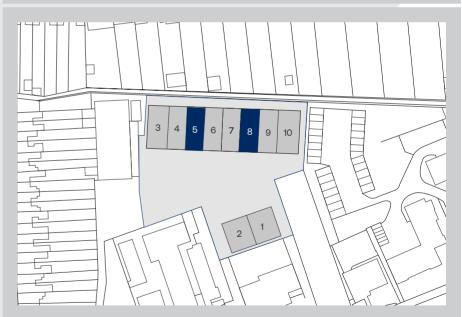

## Description

Executive Park is a gated development of 12 industrial units set around a central courtyard providing access for loading and allocated parking. The units have profile metal cladding and roofs and benefit of a minimum eaves height of 3.65 metres rising to 4.85 metres. The units are open plan with a small office and WC provided to the front elevation.

## Accommodation

Floor areas are as follows:

|   | Unit | Area (sq m) | Area (sq ft) |
|---|------|-------------|--------------|
|   | 5    | 116.1       | 1,250        |
| ĺ | 8    | 115.8       | 1,246        |