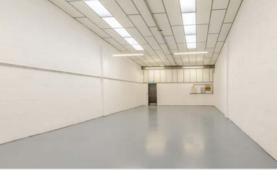

## Description

Executive Park is a gated development of 12 industrial units set around a central courtyard providing access for loading and allocated parking. The units have profile metal cladding and roofs and benefit of a minimum eaves height of 3.65 metres rising to 4.85 metres. The units are open plan with a small office and WC provided to the front elevation.

## Accommodation

Floor areas are as follows:

|   | Unit | Area (sq m) | Area (sq ft) |
|---|------|-------------|--------------|
|   | 5    | 116.1       | 1,250        |
| ĺ | 8    | 115.8       | 1,246        |