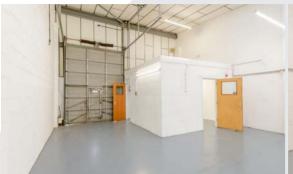

## Description

Executive Park is a gated development of 12 industrial units set around a central courtyard providing access for loading and allocated parking. The units have profile metal cladding and roofs and benefit of a minimum eaves height of 3.65 metres rising to 4.85 metres. The units are open plan with a small office and WC provided to the front elevation.

## Accommodation

Floor areas are as follows:

|   | Unit | Area (sq m) | Area (sq ft) |
|---|------|-------------|--------------|
|   | 5    | 116.1       | 1,250        |
| ĺ | 8    | 115.8       | 1,246        |